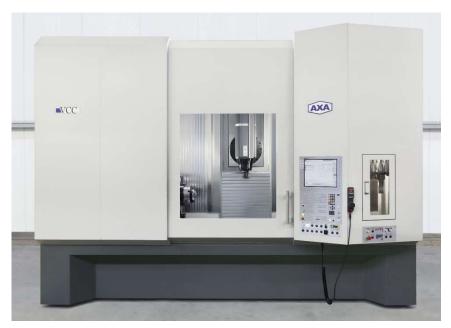

## Model VCC 50 SK Construction year 2024

## **Technical data**

| recimical data             |                                                                                                                                                                    |
|----------------------------|--------------------------------------------------------------------------------------------------------------------------------------------------------------------|
| No. 265 – VCC 50 SK        |                                                                                                                                                                    |
| CNC-System                 | Heidenhain TNC 640                                                                                                                                                 |
| Traverse ranges X/Y/Z      | 1760 / 750 / 850 [mm]                                                                                                                                              |
| Power rapid traverse X/Y/Z | 40 / 40 / 30 [m/min]                                                                                                                                               |
| Clamping surface approx.   | 2400 x 900 mm                                                                                                                                                      |
| Rotary table               | prepared for AXA RTA 4                                                                                                                                             |
| Tilting spindle head       | infinitely adjustable +/- 100° / Gr. B                                                                                                                             |
| Speed range                | up to 9000 [rpm]                                                                                                                                                   |
| Main drive                 | max. 56 [kW] (with 40% DC)                                                                                                                                         |
| Spindle torque             | 356 [Nm] (with 40% DC)                                                                                                                                             |
| Spindle taper              | SK 50, DIN ISO7388-1                                                                                                                                               |
| Tool changing system       | Disc type magazine with 30 tool places                                                                                                                             |
| External cooling           | Ring with 8 adjustable cooling nozzles                                                                                                                             |
| Through spindle coolant    | prepared, up to 30 bar                                                                                                                                             |
| Chip conveyor              | prepared                                                                                                                                                           |
| Covering                   | Working space encapsulation                                                                                                                                        |
| Colour                     | light grey / slate grey (RAL 7035 / 7015)                                                                                                                          |
| Additional features        | <ul> <li>recooling system for central cooling of spindle and switchgear cabinet</li> <li>one hand operating flushing gun</li> <li>two fluorescent tubes</li> </ul> |